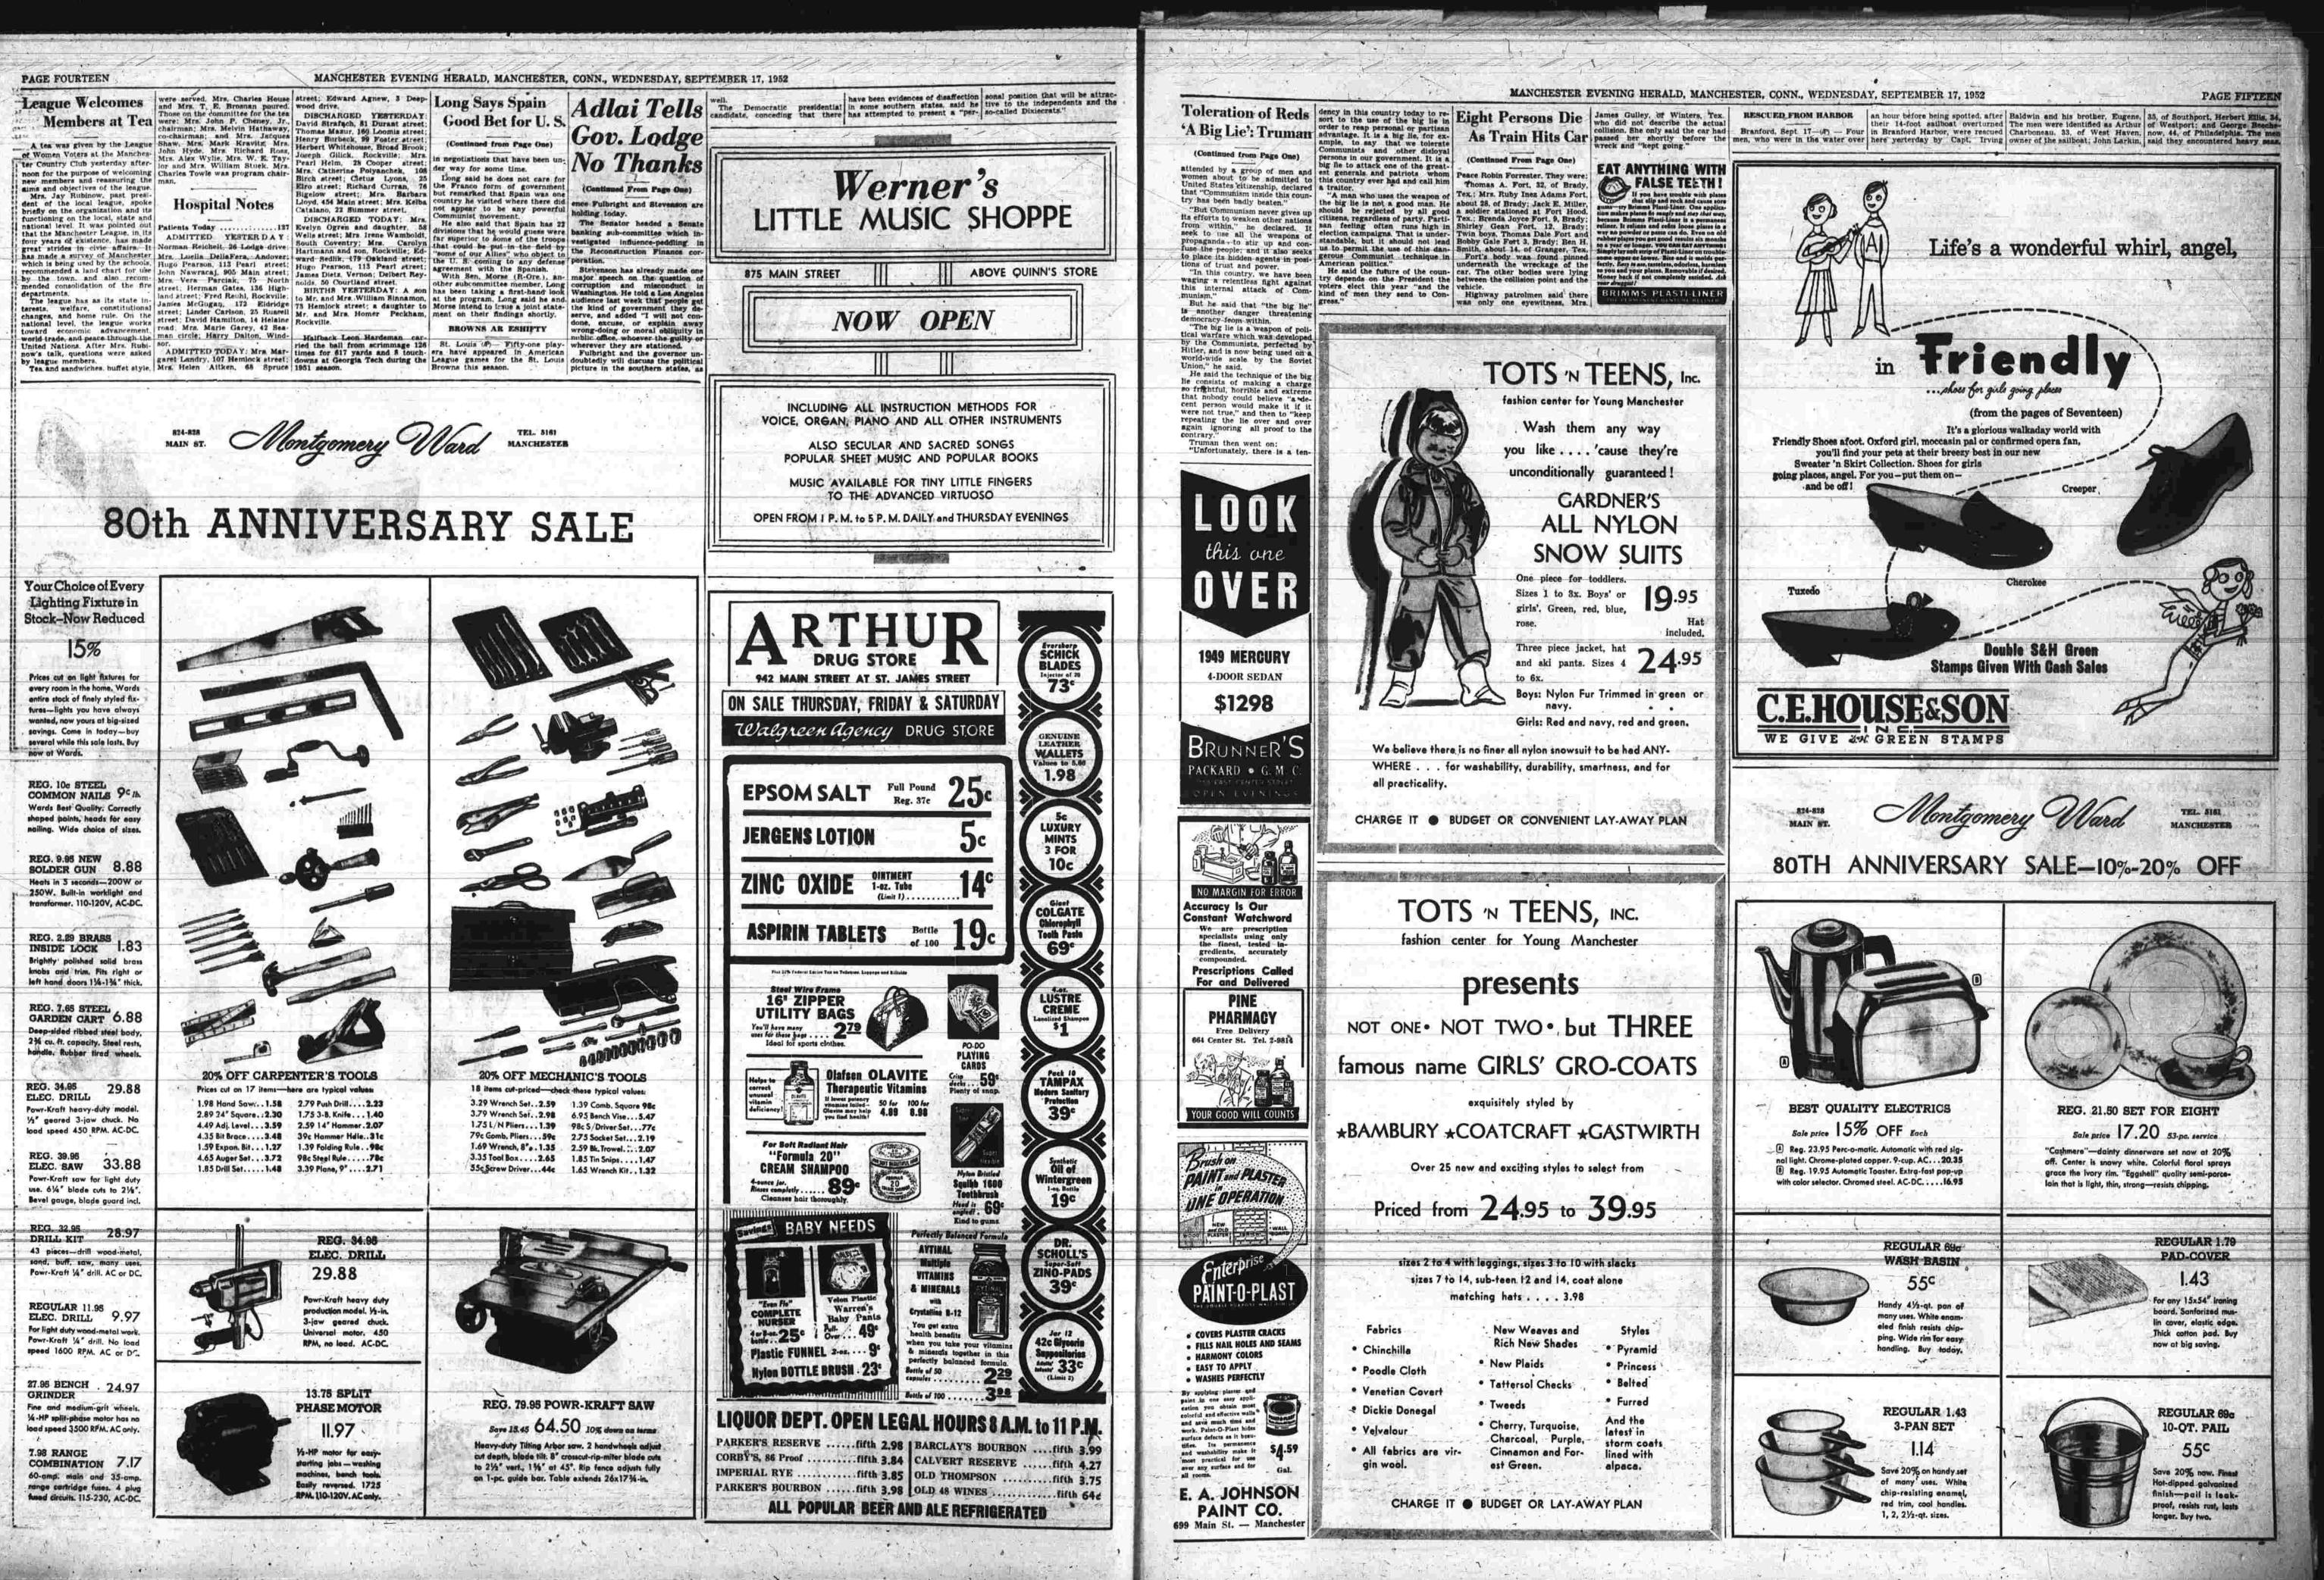

 A ba was given by the Lagar
 Mark T. E. Shoman point
 Mark T. E. Showan A Agenw, S. Deer, Mark T. Showan P. Sh

Powr-Kraft heavy-duty model. 1/2" geared 3-jaw chuck. N load speed 450 RPM. AC-DC.

REG. 39.95 ELEC. SAW 33.88 Powr-Kraft saw for light duty use. 61/4" blade cuts to 21/2". Bevel gauge, blade guard incl.

REG. 32.95 28.97 DRILL KIT 43 pieces-drill wood-metal, sand, buff, saw, many uses. Powr-Kraft 1/4" drill. AC or DC.

100 REGULAR 11.95 ELEC. DRILL 9.97 For light duty wood-metal work Powr-Kraft 14" drill. No load speed 1600 RPM. AC or DC.

27.95 BENCH 24.97 GRINDER Fine and medium-grit wheels. 14-HP split-phase motor has no load speed 3500 RPM. AC only.

7.98 RANGE COMBINATION 7.17 60-amp. main and 35-amp. range cartridge fuses. 4 plug fused circuits. 115-230, AC-DC.

2.89 24" Square . . 2.30 1.75 3-8. Knife . . . 1.40

4.49 Adj. Level. . . 3.59 2.59 14" Hammer . 2.07

4.35 Bit Broce .... 3.48

REG. 34.95 ELEC. DRILL 29.88

39c Hammer Hale... 31c

Powr-Kraft heavy duty production model. 1/1-in. 3-jaw geared chuck. Universal motor, 450 RPM, no load. AC-DC.

13.75 SPLIT PHASE MOTOR 11.97

1/2-HP motor for easystarting jobs - washing machines, banch tools. Easily reversed. 1725 RPAL 110-120V. AC only. 3.29 Wrench Set. . 2.59 1.39 Comb. Square 98c 3.79 Wrench Set. . 2.98 6.95 Bench Vise ... 5.47 1.75 L/N Pliers.... 1.39 98c S/Driver Set....77c 79c Comb. Pliers... 59e 2.75 Socket Set... 2.19

1.69 Wrench, 8". 1.35 2.59 Bk. Trowel. ... 2.07 3.35 Tool Box..... 2.65 1.85 Tin Snips..... 1.47 55c Screw Driver...44c 1.65 Wrench Kit. . 1.32

Heavy-duty Tilting Arbor saw. 2 handwheels adjust cut depth, blade tilt. 8" crosscut-rip-miter blade cuts to 2½" vert., 1½" at 45". Rip fence adjusts fully on 1-pc. guide bor. Table extends 26x17%-in.