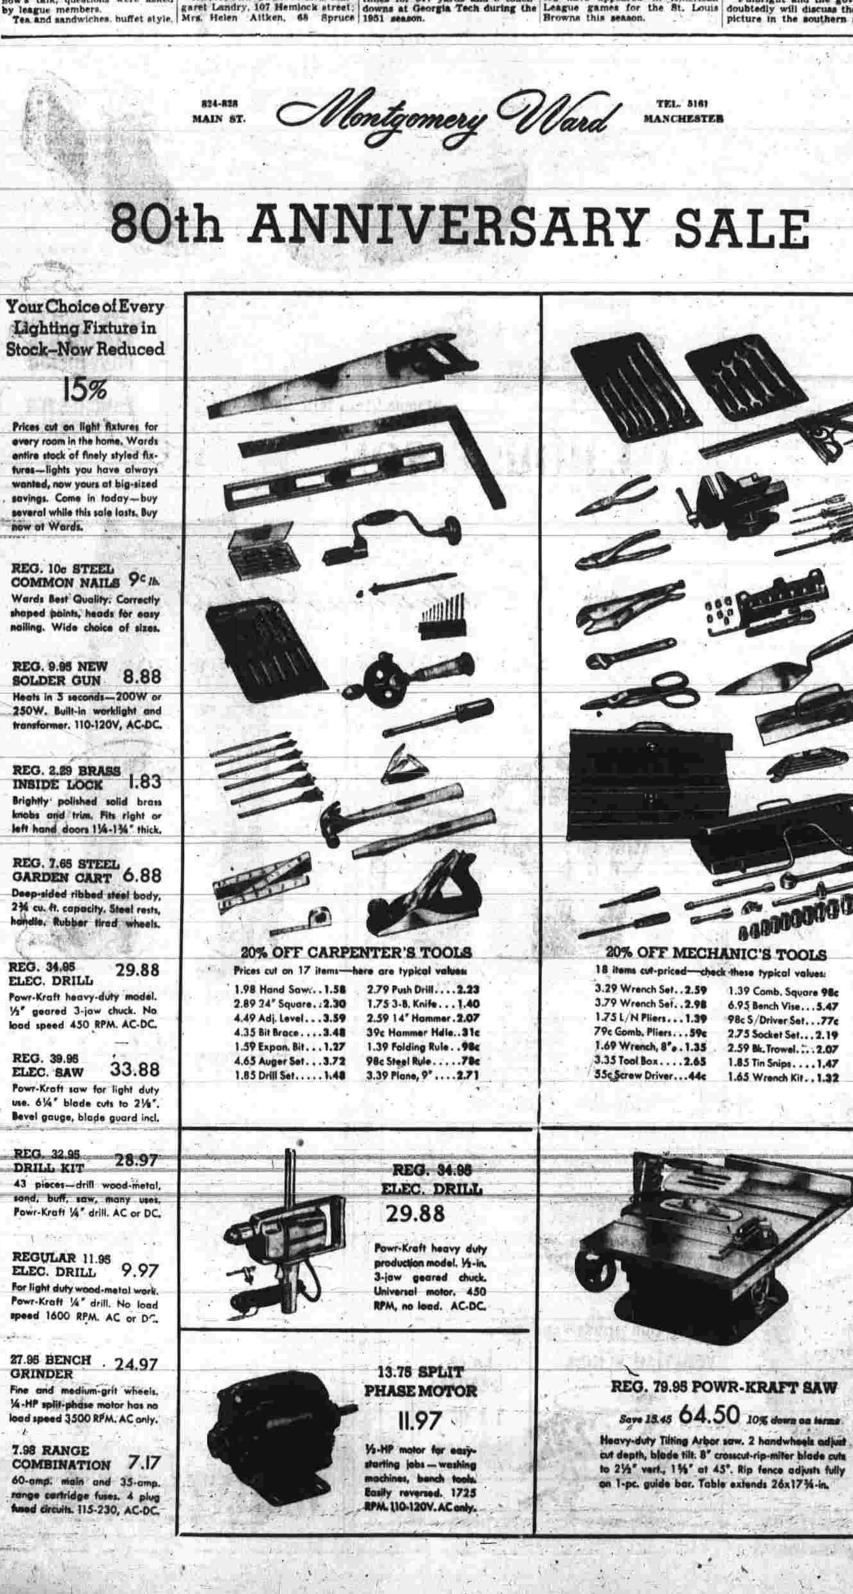

 A ba was given by the Lagar
 Mark T. E. Shoman point
 Mark T. E. Showan A Agenw, S. Deer, Mark T. Showan P. Sh

Powr-Kraft heavy-duty model. 1/2" geared 3-jaw chuck. N load speed 450 RPM. AC-DC.

REG. 39.95 ELEC. SAW 33.88 Powr-Kraft saw for light duty use. 61/4" blade cuts to 21/2". Bevel gauge, blade guard incl.

REG. 32.95 28.97 DRILL KIT 43 pieces-drill wood-metal, sand, buff, saw, many uses. Powr-Kraft 1/4" drill. AC or DC.

100 REGULAR 11.95 ELEC. DRILL 9.97 For light duty wood-metal work Powr-Kraft 14" drill. No load speed 1600 RPM. AC or DC.

27.95 BENCH 24.97 GRINDER Fine and medium-grit wheels. 14-HP split-phase motor has no load speed 3500 RPM. AC only.

7.98 RANGE COMBINATION 7.17 60-amp. main and 35-amp. range cartridge fuses. 4 plug fused circuits. 115-230, AC-DC.

2.89 24" Square . . 2.30 1.75 3-8. Knife . . . 1.40

4.49 Adj. Level. . . 3.59 2.59 14" Hammer . 2.07

4.35 Bit Broce .... 3.48

REG. 34.95 ELEC. DRILL 29.88

39c Hammer Hale... 31c

Powr-Kraft heavy duty production model. 1/1-in. 3-jaw geared chuck. Universal motor, 450 RPM, no load. AC-DC.

13.75 SPLIT PHASE MOTOR 11.97

1/2-HP motor for easystarting jobs - washing machines, banch tools. Easily reversed. 1725 RPAL 110-120V. AC only. 3.29 Wrench Set. . 2.59 1.39 Comb. Square 98c 3.79 Wrench Set. . 2.98 6.95 Bench Vise ... 5.47 1.75 L/N Pliers.... 1.39 98c S/Driver Set....77c 79c Comb. Pliers... 59e 2.75 Socket Set... 2.19

1.69 Wrench, 8". 1.35 2.59 Bk. Trowel. ... 2.07 3.35 Tool Box..... 2.65 1.85 Tin Snips..... 1.47 55c Screw Driver...44c 1.65 Wrench Kit. . 1.32

Heavy-duty Tilting Arbor saw. 2 handwheels adjust cut depth, blade tilt. 8" crosscut-rip-miter blade cuts to 2½" vert., 1½" at 45". Rip fence adjusts fully on 1-pc. guide bor. Table extends 26x17%-in.