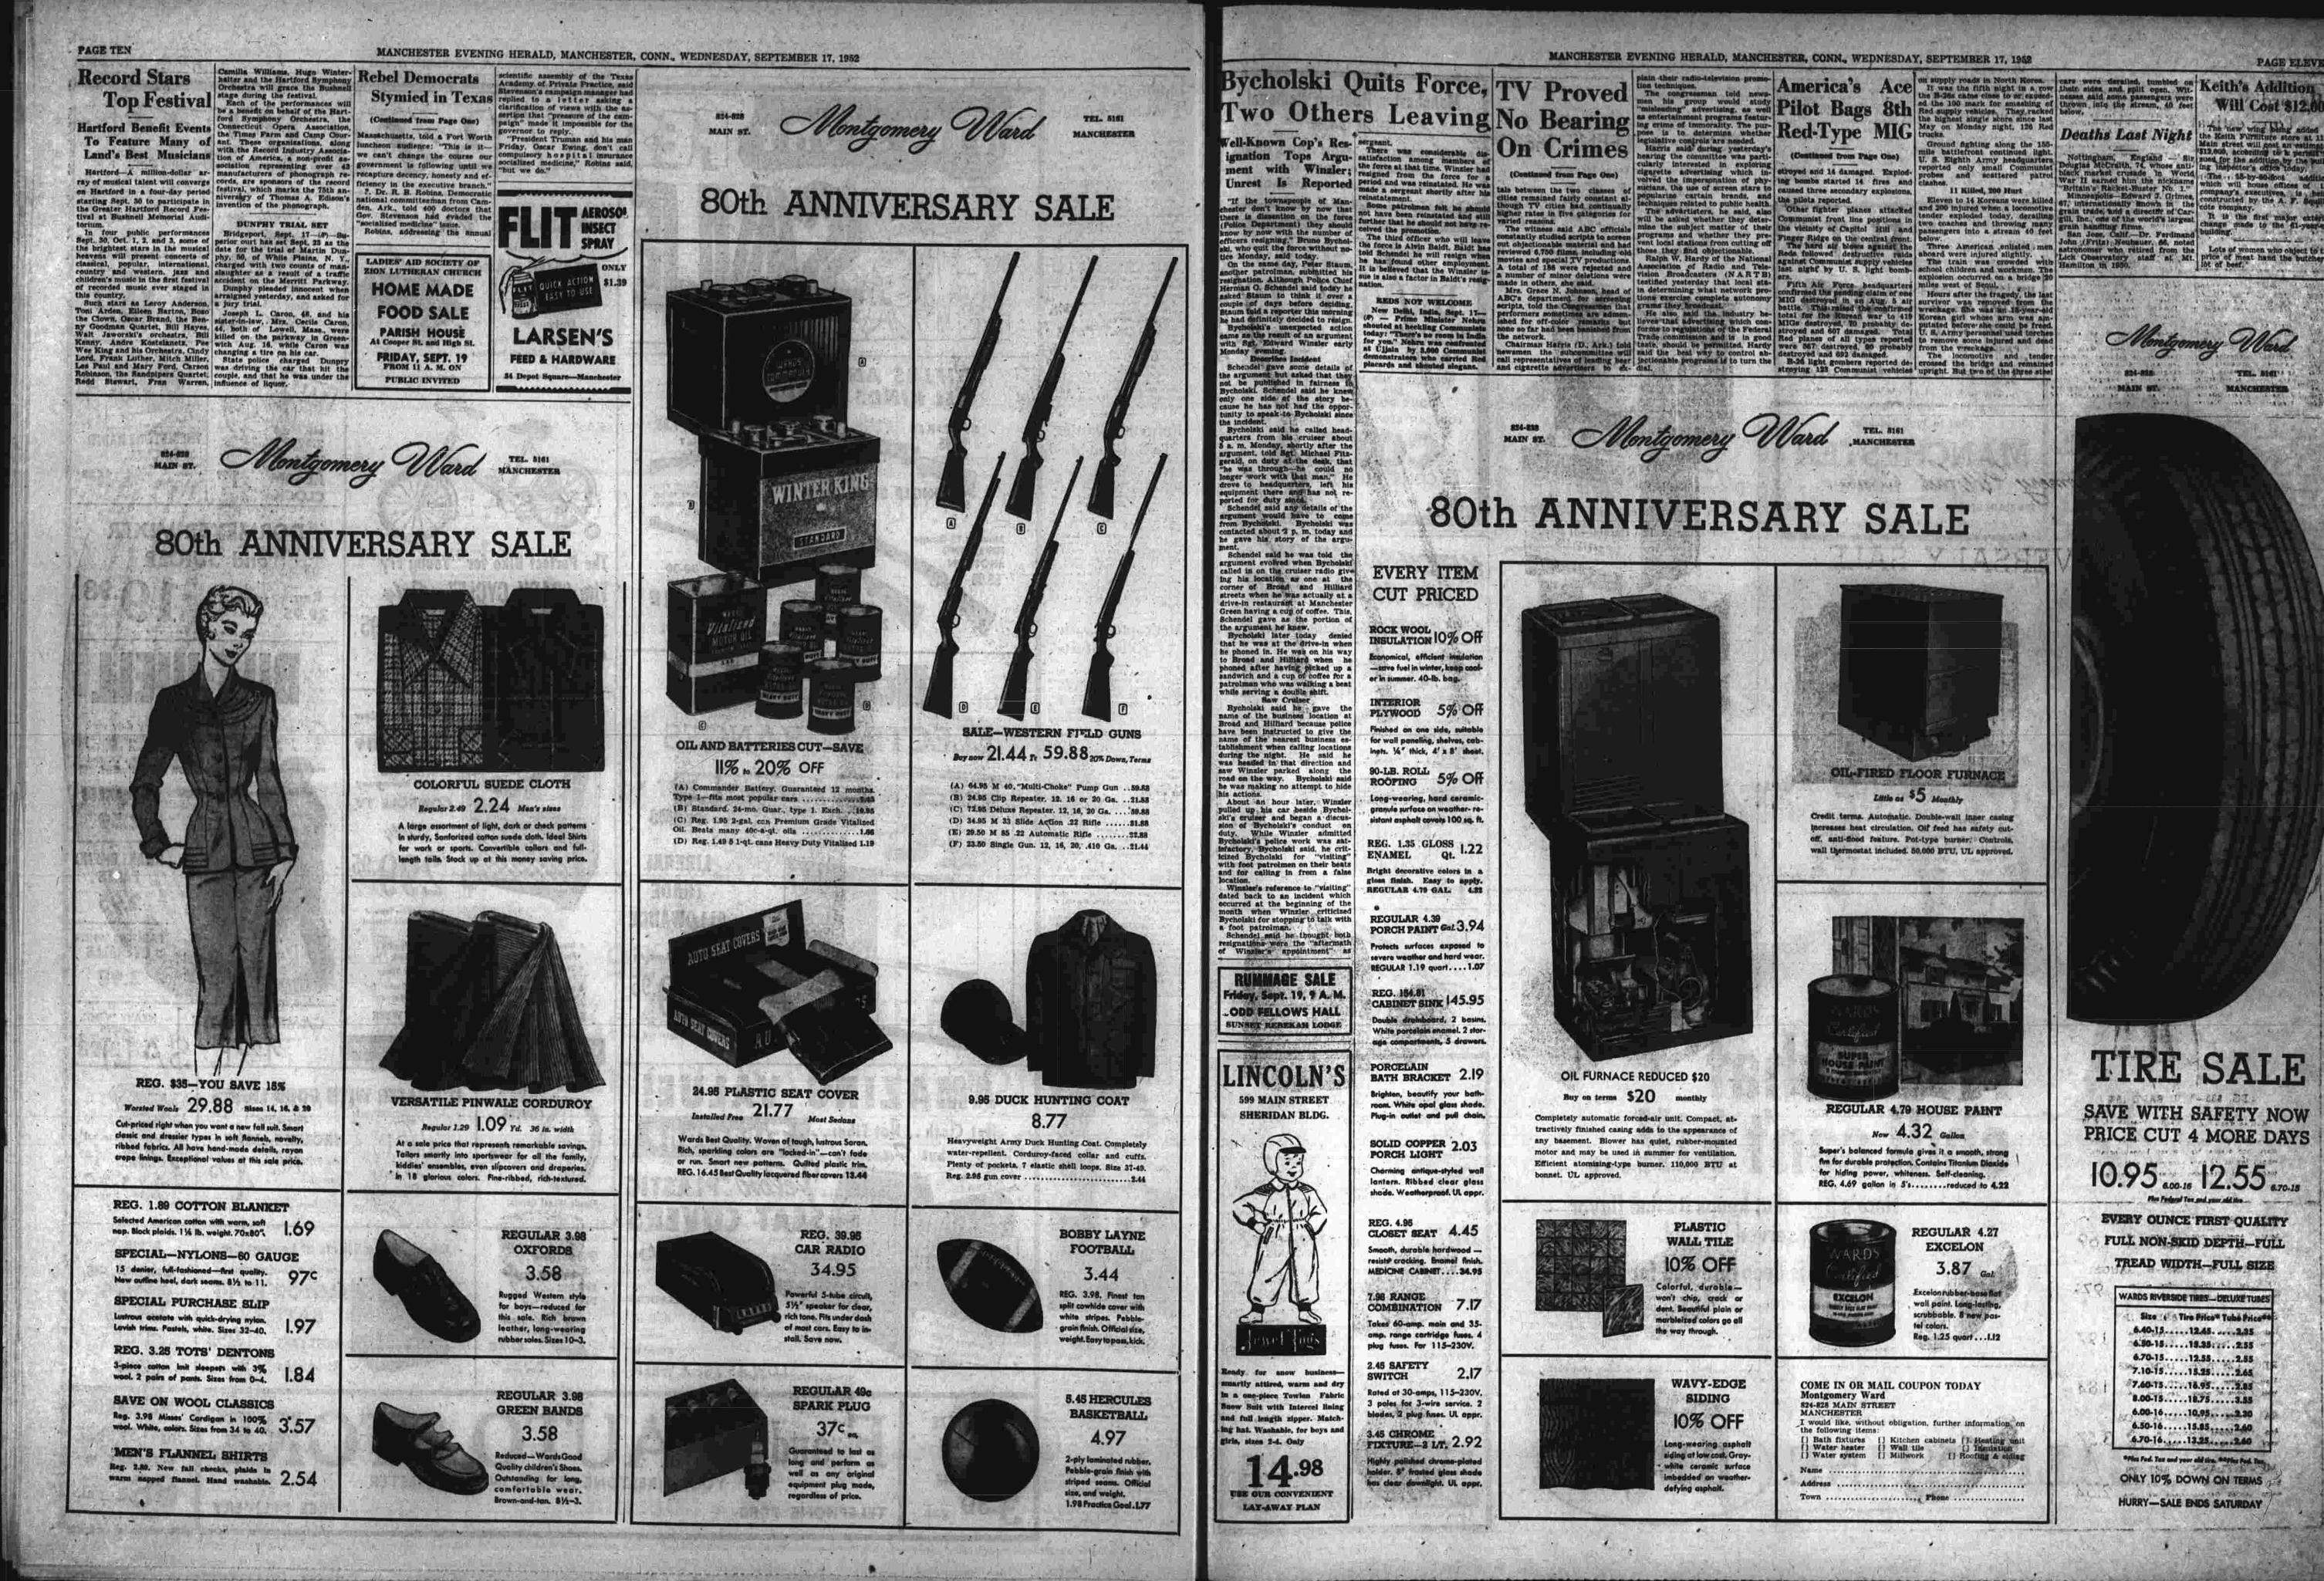

PAGE ELEVEN

Little as \$5 Months off, anti-flood feature. Pot-type burner. Controls, wall thermostat included. 50,000 BTU, UL approved.

New 4.32 Gallon Super's balanced formula gives it a smooth, strong fim for durable protection. Contains Tritanium Diaxide for hiding power, whiteness. Self-cleaning. REG. 4.69 gallon in 5's....reduced to 4.22

|                                         |                                   | REGULAR 4.27<br>EXCELON                                                                                                 |
|-----------------------------------------|-----------------------------------|-------------------------------------------------------------------------------------------------------------------------|
| 5-65 C                                  | delied                            | 3.87 Gal                                                                                                                |
|                                         | IXCLON<br>Internet                | Excelon rubber- base flat<br>wall paint. Long-lasting,<br>scrubbable. 8 new pas-<br>tel colors.<br>Reg. 1.25 quart 1.12 |
|                                         | till inn fir                      |                                                                                                                         |
| Montgo<br>824-828                       | MAIN STREET                       | COUPON TODAY                                                                                                            |
| Montgo<br>824-828 1<br>MANCH<br>I would | mery Ward<br>MAIN STREET<br>ESTER | COUPON TODAY                                                                                                            |

.... Phone

Name

Address

Town ....

| 109    | 5 and 12.55 aron                 |
|--------|----------------------------------|
| 10.7   | Con Folgest Tex and your skilles |
| EVERY  | OUNCE FIRST QUALITY              |
| O FULL | NON-SKID DEPTH-FULL              |
| TRE    | AD WIDTH-FULL SIZE               |
| 70     | in the substant west of          |

| 0.1 | WARDS RIVERSIDE TIRES_DELUXE TUBE    | s          |
|-----|--------------------------------------|------------|
|     | Size ( Tire Price* Tube Price*       |            |
| Q.L | 6.40-1512.45                         | +          |
|     | 6.70-1512.552.55<br>7.10-1515.252.65 | -          |
| 81  | 7.60-1518.95                         | -          |
|     | 6.00-1610.95                         | 10         |
| E   | 6.50-1615.85                         | en4<br>912 |

Option Fad. Tax and your ald tire. Support Pod. Tax. ONLY 10% DOWN ON TERMS HURRY-SALE ENDS SATURDAY

TIRE SALE

SAVE WITH SAFETY NOW

PRICE CUT 4 MORE DAYS

OIL-FIRED FLOOR FURNAC

WEDNESDAY, SEPTEMBER 17, 1952